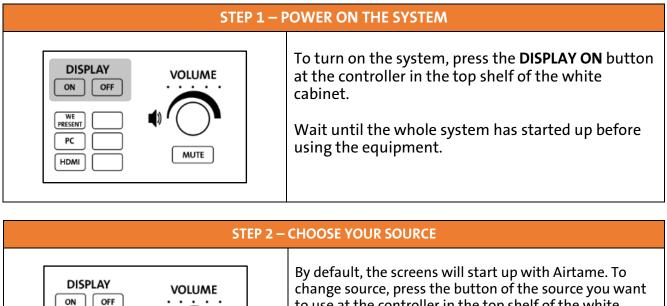

## **OPERATING THE CTOUCH SCREEN**

This manual describes how to control the education rooms equipped with a Ctouch screen.

WE PC

HDMI

MUTE

to use at the controller in the top shelf of the white cabinet.

Please note Airtame is available by pressing the wePresent button